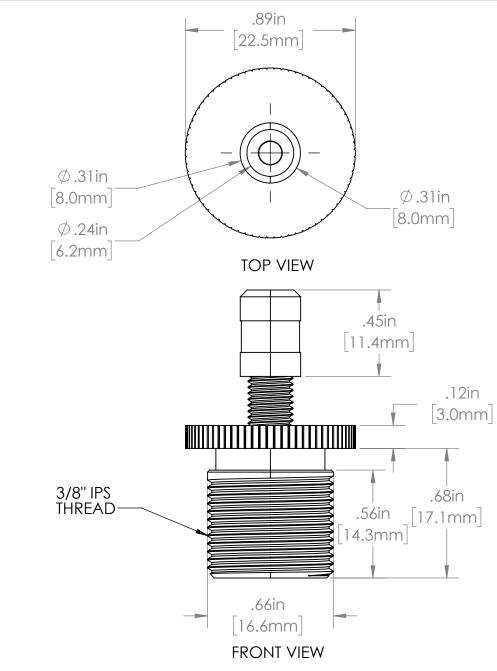

ISO VIEW SCALE 3 : 1

| <b>REVI SPECIFICATIONS</b> |                                                   | TOLERANCES                                                                                      |                                                                                                                     | PROPRIETARY AND CONFIDENTIAL                                                                                                                                                                                              |           | NAME     | DATE       | Environmental                       |  |       |                         |
|----------------------------|---------------------------------------------------|-------------------------------------------------------------------------------------------------|---------------------------------------------------------------------------------------------------------------------|---------------------------------------------------------------------------------------------------------------------------------------------------------------------------------------------------------------------------|-----------|----------|------------|-------------------------------------|--|-------|-------------------------|
| STANDARD CABLE TYPES       | 1/16" 50lb or 100lb with 5 Times<br>Safety Factor | STRIP LENGTH:<br>CHANNEL LENGTH:<br>CHANNEL HEIGHT & WIDTH:<br>LEAD LENGTHS:<br>JUMPER LENGTHS: | OR +0.3%, -0.3%<br>+6.5MM, -3.0MM<br>+1. +1.0MM, -1.0MM<br>+102MM, -6.5MM<br>+13MM, -0.0MM<br>+5%, -20%<br>+5%, -0% | THE INFORMATION CONTAINED IN<br>THIS DRAWING IS THE SOLE<br>PROPERTY OF ENVIRONMENTAL<br>LIGHTS. ANY REPRODUCTION IN<br>PART OR AS A WHOLE WITHOUT<br>THE WRITTEN PERMISSION OF<br>ENVIRONMENTAL LIGHTS IS<br>PROHIBITED. | DRAWN BY  | J. PEREZ | 12/11/2023 |                                     |  |       |                         |
| COMPATIBLE CABLE DIAMETERS | 1/16", 3/32"                                      |                                                                                                 |                                                                                                                     |                                                                                                                                                                                                                           | COMMENTS: |          |            | EL PART NO.<br>REVI-XL-M-grip-38ips |  |       | REV<br>A1<br>EET 1 OF 1 |
|                            |                                                   | POWER CONSUMPTION:<br>CRI:<br>LED CCT: ADHERENT TO AN                                           |                                                                                                                     |                                                                                                                                                                                                                           |           |          |            |                                     |  | SHEET |                         |