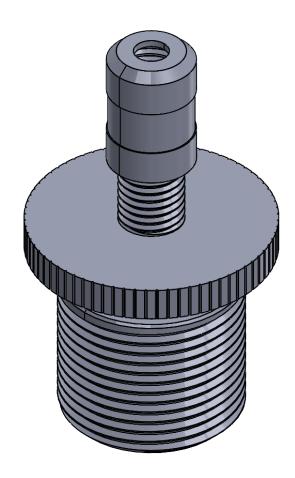

ISO VIEW SCALE 3 : 1

| <b>REVI SPECIFICATIONS</b> |                                                   | TOLERANCES                                                                                      |                                                                                                                     | PROPRIETARY AND CONFIDENTIAL                                                                                                                                                                                              |           | NAME     | DATE       | Environmental                       |  |       |                         |
|----------------------------|---------------------------------------------------|-------------------------------------------------------------------------------------------------|---------------------------------------------------------------------------------------------------------------------|---------------------------------------------------------------------------------------------------------------------------------------------------------------------------------------------------------------------------|-----------|----------|------------|-------------------------------------|--|-------|-------------------------|
| STANDARD CABLE TYPES       | 1/16" 50lb or 100lb with 5 Times<br>Safety Factor | STRIP LENGTH:<br>CHANNEL LENGTH:<br>CHANNEL HEIGHT & WIDTH:<br>LEAD LENGTHS:<br>JUMPER LENGTHS: | OR +0.3%, -0.3%<br>+6.5MM, -3.0MM<br>+1. +1.0MM, -1.0MM<br>+102MM, -6.5MM<br>+13MM, -0.0MM<br>+5%, -20%<br>+5%, -0% | THE INFORMATION CONTAINED IN<br>THIS DRAWING IS THE SOLE<br>PROPERTY OF ENVIRONMENTAL<br>LIGHTS. ANY REPRODUCTION IN<br>PART OR AS A WHOLE WITHOUT<br>THE WRITTEN PERMISSION OF<br>ENVIRONMENTAL LIGHTS IS<br>PROHIBITED. | DRAWN BY  | J. PEREZ | 12/11/2023 |                                     |  |       |                         |
| COMPATIBLE CABLE DIAMETERS | 1/16", 3/32"                                      |                                                                                                 |                                                                                                                     |                                                                                                                                                                                                                           | COMMENTS: |          |            | EL PART NO.<br>REVI-XL-M-grip-38ips |  |       | REV<br>A1<br>EET 1 OF 1 |
|                            |                                                   | POWER CONSUMPTION:<br>CRI:<br>LED CCT: ADHERENT TO AN                                           |                                                                                                                     |                                                                                                                                                                                                                           |           |          |            |                                     |  | SHEET |                         |